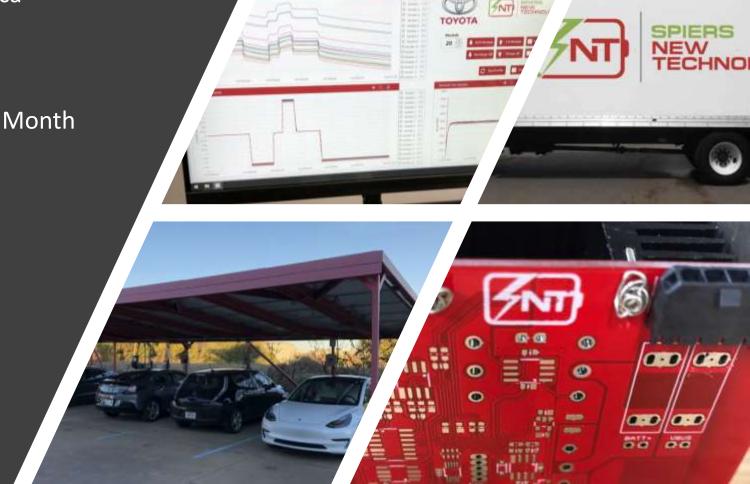

### ALFRED Battery Management Tracker

- 24 Hour Secure OEM Access (Warranty, Engineering, Customer Care, Logistics)
- OEM Adaptive Reports and Forecasting Models
- Data Mining
- Quality Records Full Audit Trail
- Ticketing Communication System
- Ordering and Processing
- Automated Refurb Battery Capacity Matching
- Capturing of usable data for root cause analysis of aged modules
- Inventory Management
- Content structured based on OEM's needs

### By the Numbers

- Two Continents: Europe, North America
- Graded over 14,000 Battery Packs
- 4 TB of Data
- Handling over 2000 Battery Packs per Month

Economies of Knowledge Economies of Scale