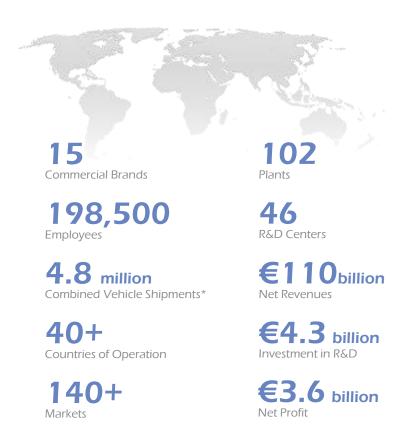

## FCA US is a North American automaker based in Michigan

~93,000

Employees Worldwide

**36**Manufacturing Facilities

10 R&D Center **140+**Markets