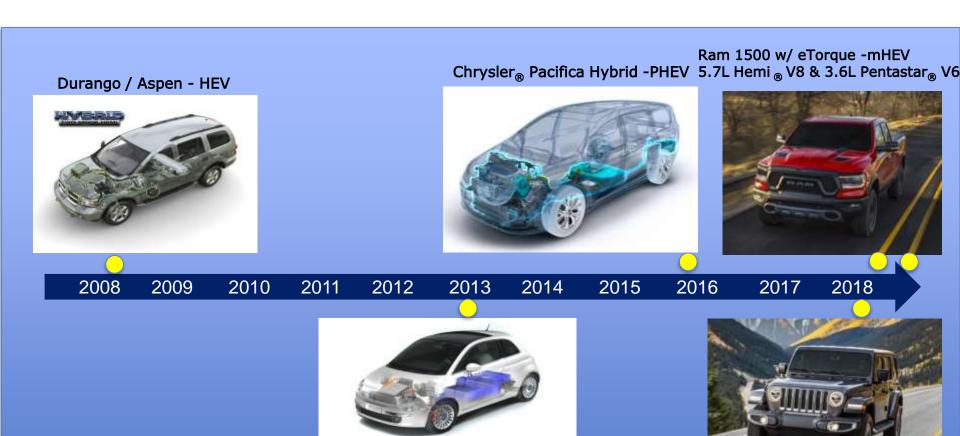

## FCA xEV PRODUCT INTRODUCTIONS

Jeep<sub>®</sub> Wrangler w/ eTorque -mHEV 2.0L DOHC Turbo

Fiat<sub>®</sub> 500e - BEV