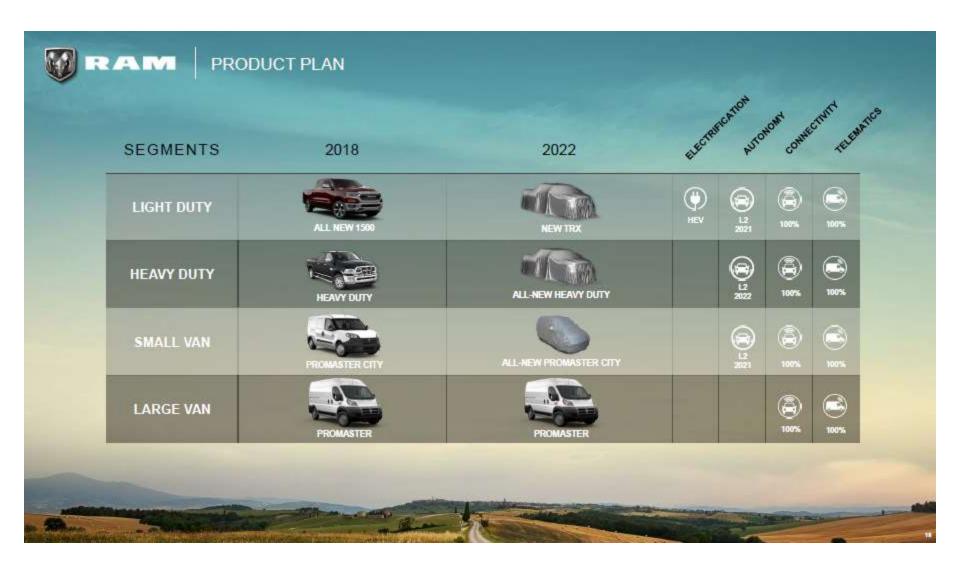

|                 |
|                  |                                | P1F 4             | 48V BSG RWD/4WD |
| HEV (1)          |                                |                   | P1P2 RWD/4WD    |
| PHEV (4)         |                                |                   | P1P2 RWD/4WD    |
|                  |                                | P1P4 AWD          | P2P3 FWD        |
|                  |                                | P2P4 PERFORMANCE  |                 |
| <b>S</b> BEV (4) | P4 CITY CAR P4 M               | AINSTREAM FWD/AWD |                 |
|                  |                                | P4 PERFORMANCE    | P4 PREMIUM      |

FWD - FRONT WHEEL DRIVE RWD - REAR WHEEL DRIVE AWD - ALL WHEEL DRIVE 4WD - FOUR WHEEL DRIVE



## Jeep | PRODUCT PLAN









## MASERATI PRODUCT PORTFOLIO

· An entirely new line-up

| GLOBAL           |               | 2018<br>43% MARKET COVERAGE    | 2022<br>68% MARKET COVERAGE  |          | ELECTRIFICATION<br>AUTONOMY<br>CONNECTIVITY |            |            |  |
|------------------|---------------|--------------------------------|------------------------------|----------|---------------------------------------------|------------|------------|--|
| The state of     | D             |                                | New D-UV                     | ٩        |                                             | (3)        | ٩          |  |
| PREMIUM SEGMENTS | Е             | Levante Ghibli MCA             | New Levante Ghibli MCA       | <b>3</b> | 0                                           | (3)        | <b>(a)