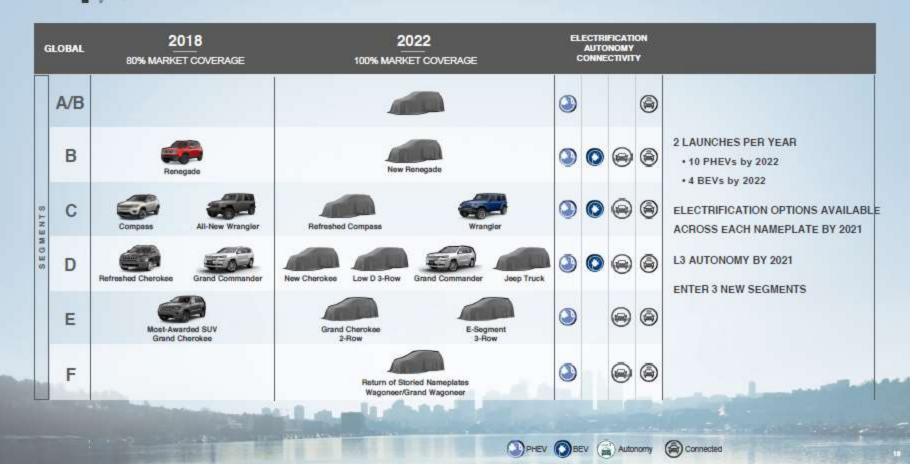

|                 |
|                  |                                | P1F 4             | 48V BSG RWD/4WD |
| HEV (1)          |                                |                   | P1P2 RWD/4WD    |
| PHEV (4)         |                                |                   | P1P2 RWD/4WD    |
|                  |                                | P1P4 AWD          | P2P3 FWD        |
|                  |                                | P2P4 PERFORMANCE  |                 |
| <b>S</b> BEV (4) | P4 CITY CAR P4 M               | AINSTREAM FWD/AWD |                 |
|                  |                                | P4 PERFORMANCE    | P4 PREMIUM      |

FWD - FRONT WHEEL DRIVE RWD - REAR WHEEL DRIVE AWD - ALL WHEEL DRIVE 4WD - FOUR WHEEL DRIVE



## Jeep | PRODUCT PLAN









## MASERATI PRODUCT PORTFOLIO

· An entirely new line-up

| GLOBAL           |               | 2018<br>43% MARKET COVERAGE    | 2022<br>68% MARKET COVERAGE  |          | ELECTRIFICATION<br>AUTONOMY<br>CONNECTIVITY |            |            |  |
|------------------|---------------|--------------------------------|------------------------------|----------|---------------------------------------------|------------|------------|--|
| The state of     | D             |                                | New D-UV                     | ٩        |                                             | (3)        | ٩          |  |
| PREMIUM SEGMENTS | Е             | Levante Ghibli MCA             | New Levante Ghibli MCA       | <b>3</b> | 0                                           | (3)        | <b