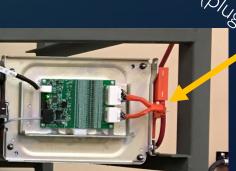

## **Plug-and-Play BMS**

<u>IP\$</u> Custom

'plug-and-play' BMS and board mount Includes 2 OEM BMS headers and 1 OEM Temp sensor header

#### Design for Second-use

- Industry standard Connectors
- Re-usable busbar and BMS wiring