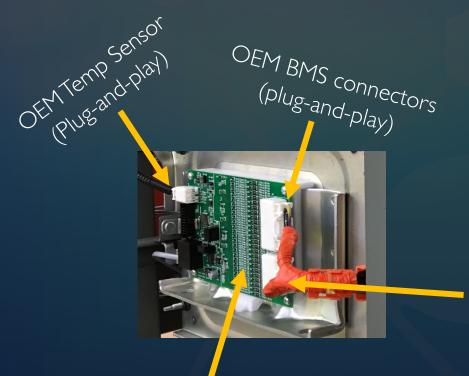

## **Plug-and-Play BMS**

<u>IP\$</u> Custom

'plug-and-play' BMS and board mount Includes 2 OEM BMS headers and 1 OEM Temp sensor header

#### Design for Second-use

- Industry standard Connectors
- Re-usable busbar and BMS wiring

# Plug-and-Play Secondary-use Example