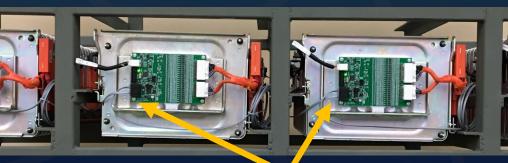

### Design for Second-use

- OEM Battery pack hardware
- Packs or Sub-packs in series
  - BMS Manager controls each BMS
    - Place in series to meet target voltage (4 in this case)