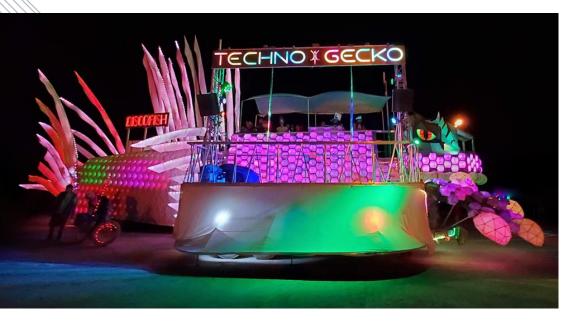

#### NUVATION GARAGE: TECHNOGECKO 2<sup>nd</sup> Life Hybrid ESS and Mutant EV

- Now two vehicles, added Dance Floor with pair of 14' stainless steel poles
- Vehicles split apart to get through city streets and then recombine on playa
- Spiers provided second life Nissan leaf modules
- Motive pack: 80kwhr 8 stack system of 14s8p, 52V, Nuvation Low Voltage BMS
- Plug in hybrid: onboard 100G propane tank for generator and fire effects
- Under harsh environment testing in Black Rock desert, managed charge and discharge current within temperature and voltage limits