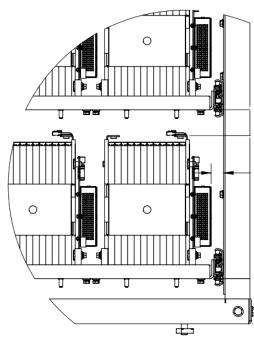

# NUVATIONENERGY Battery Management Solutions for Energy Storage

Battery Management Systems • Stack Switchgear Energy Controllers • Custom Energy Storage Solutions

# NUVATION@ENERGY Over 1000 projects since 1997

- Offices in Silicon Valley, USA and Waterloo, Canada
- Electronic product design division founded in 1997
- Battery management solutions since 2008
  - High-Voltage BMS: 12-1250VDC
  - Low-Voltage BMS: 11-60VDC
  - Stack Switchgear
  - Grid Battery Controller
- Custom energy management solutions
- ESS systems design



WATERLOO, ON, CA



SUNNYVALE, CA, USA



#### **Cell Management**









#### NUVATION ENERGY



#### Stack Management







Updated 13:19:22 11/29/2019



#### 

#### ESS Management



#### **UL 1973 Recognized Component** The Nuvation Energy High-**FUNCTIONAL** Voltage BMS Power Interface, SAFETY

(R) US Stack Controller, and Cell Interface modules are UL Recognized for use in UL 1973 and UL 9540 certifiable energy storage systems.



ENERG

### **OVER 100 INSTALLATIONS WORLDWIDE**





#### NUVATION GARAGE: TECHNOGECKO 2<sup>nd</sup> Life Hybrid ESS and Mutant EV



- Now two vehicles, added Dance Floor with pair of 14' stainless steel poles
- Vehicles split apart to get through city streets and then recombine on playa
- Spiers provided second life Nissan leaf modules
- Motive pack: 80kwhr 8 stack system of 14s8p, 52V, Nuvation Low Voltage BMS
- Plu