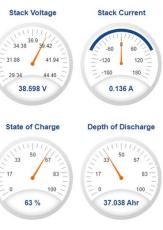

# NUVATIONENERGY Battery Management Solutions for Energy Storage

Battery Management Systems • Stack Switchgear Energy Controllers • Custom Energy Storage Solutions

# NUVATION@ENERGY Over 1000 projects since 1997

- Offices in Silicon Valley, USA and Waterloo, Canada
- Electronic product design division founded in 1997
- Battery management solutions since 2008
  - High-Voltage BMS: 12-1250VDC
  - Low-Voltage BMS: 11-60VDC
  - Stack Switchgear
  - Grid Battery Controller
- Custom energy management solutions
- ESS systems design



WATERLOO, ON, CA



SUNNYVALE, CA, USA



#### **Cell Management**









#### NUVATION ENERGY



#### Stack Management







Updated 13:19:22 11/29/2019



#### 

#### ESS Management



#### **UL 1973 Recognized Component** The Nuvation Energy High-**FUNCTIONAL** Voltage BMS Power Interface, SAFETY

(R) US Stack Controller, and Cell Interface modules are UL Recognized for use in UL 1973 and UL 9540 certifiable energy storage systems.



ENERG

### **OVER 100 INSTALLATIONS WORLDWIDE**





#### NUVATION GARAGE: TECHNOGECKO 2<sup>nd</sup> Life Hybrid ESS and Mutant EV



- Now two vehicles, added Dance Floor with pair of 14' stainless steel poles
- Vehicles split apart to get through city streets and then recombine on playa
- Spiers provided second life Nissan leaf modules
- Motive pack: 80kwhr 8 stack system of 14s8p, 52V, Nuvation Low Voltage BMS
- Plug in hybrid: onboard 100G propane tank for generator and