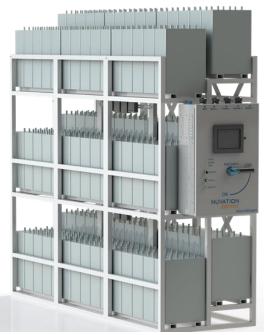

# NUVATIONENERGY Battery Management Solutions for Energy Storage

Battery Management Systems • Stack Switchgear Energy Controllers • Custom Energy Storage Solutions

# NUVATION@ENERGY Over 1000 projects since 1997

- Offices in Silicon Valley, USA and Waterloo, Canada
- Electronic product design division founded in 1997
- Battery management solutions since 2008
  - High-Voltage BMS: 12-1250VDC
  - Low-Voltage BMS: 11-60VDC
  - Stack Switchgear
  - Grid Battery Controller
- Custom energy management solutions
- ESS systems design



WATERLOO, ON, CA



SUNNYVALE, CA, USA



#### **Cell Management**









#### NUVATION ENERGY



#### Stack Management







Updated 13:19:22 11/29/2019



#### 

#### ESS Management



#### **UL 1973 Recognized Component** The Nuvation Energy High-**FUNCTIONAL** Voltage BMS Power Interface, SAFETY

(R) US Stack Controller, and Cell Interface modules are UL Recognized for use in UL 1973 and UL 9540 certifiable energy storage systems.



ENERG

### **OVER 100 INSTALLATIONS WORLDWIDE**





#### NUVATION GARAGE: TECHNOGECKO 2<sup>nd</sup> Life Hybrid ESS and Mutant EV



- Now two vehicles, added Dance Floor with pair of 14' stainless steel poles
- Vehicles split apart to get through city streets and then recombine on playa
- Spiers provided second life Nissan leaf modules
- Motive pack: 80kwhr 8 stack system of 14s8p, 52V, Nuvation Low Voltage BMS
- Plug in hybrid: onboard 100G propane tank for generator and fire effects
- Under harsh enviro