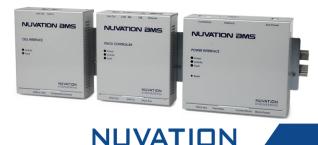

#### **UL 1973 Recognized Component** The Nuvation Energy High-**FUNCTIONAL** Voltage BMS Power Interface, SAFETY

(R) US Stack Controller, and Cell Interface modules are UL Recognized for use in UL 1973 and UL 9540 certifiable energy storage systems.