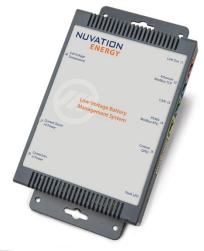

# NUVATIONENERGY Battery Management Solutions for Energy Storage

Battery Management Systems • Stack Switchgear Energy Controllers • Custom Energy Storage Solutions

# NUVATION@ENERGY Over 1000 projects since 1997

- Offices in Silicon Valley, USA and Waterloo, Canada
- Electronic product design division founded in 1997
- Battery management solutions since 2008
  - High-Voltage BMS: 12-1250VDC
  - Low-Voltage BMS: 11-60VDC
  - Stack Switchgear
  - Grid Battery Controller
- Custom energy management solutions
- ESS systems design



WATERLOO, ON, CA



SUNNYVALE, CA, USA



#### **Cell Management**









#### NUVATION ENERGY



#### Stack Management







Updated 13:19:22 11/29/2019



#### 

#### ESS Management



#### **UL 1973 Recognized Component** The Nuvation Energy High-**FUNCTIONAL** Voltage BMS Power Interface, SAFETY

(R) US Stack Controller, and Cell Interface modules are UL Recognized for use in UL 1973 and UL 9540 certifiable energy storage systems.



ENERG

### **OVER 100 INSTALLATIONS WORLDWIDE**





#### NUVATION GARAGE: TECHNOGECKO 2<sup>nd</sup> Life Hybrid ESS and Mutant EV



- Now two vehicles, added Dance Floor with pair of 14' stainless steel poles
- Vehicles split apart to get through city streets and then recombine on playa
- Spiers provided second life Nissan leaf modules
- Motive pack: 80kwhr 8 stack system of 14s8p, 52V, Nuvation Low Voltage BMS
- Plug in