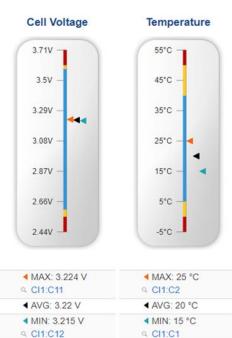

# NUVATIONENERGY Battery Management Solutions for Energy Storage

Battery Management Systems • Stack Switchgear Energy Controllers • Custom Energy Storage Solutions

# NUVATION@ENERGY Over 1000 projects since 1997

- Offices in Silicon Valley, USA and Waterloo, Canada
- Electronic product design division founded in 1997
- Battery management solutions since 2008
  - High-Voltage BMS: 12-1250VDC
  - Low-Voltage BMS: 11-60VDC
  - Stack Switchgear
  - Grid Battery Controller
- Custom energy management solutions
- ESS systems design



WATERLOO, ON, CA



SUNNYVALE, CA, USA



#### **Cell Management**









#### NUVATION ENERGY



#### Stack Management







Updated 13:19:22 11/29/2019



#### 

#### ESS Management



#### **UL 1973 Recognized Component** The Nuvation Energy High-**FUNCTIONAL** Voltage BMS Power Interface, SAFETY

(R) US Stack Controller, and Cell Interface modules are UL Recognized for use in UL 1973 and UL 9540 certifiable energy storage systems.



ENERG

### **OVER 100 INSTALLATIONS WORLDWIDE**





#### NUVATION GARAGE: TECHNOGECKO 2<sup>nd</sup> Life Hybrid ESS and Mutant EV



- Now two vehicles, added Dance Floor with pair of 14' stainless steel poles
- Vehicles split apart to get through city streets and then recombine on playa
- Spiers provided second life Nissan leaf modules
- Motive pack: 80kwhr 8 stack system of 14s8p, 52V, Nuvation Low Voltage BMS
- Plug