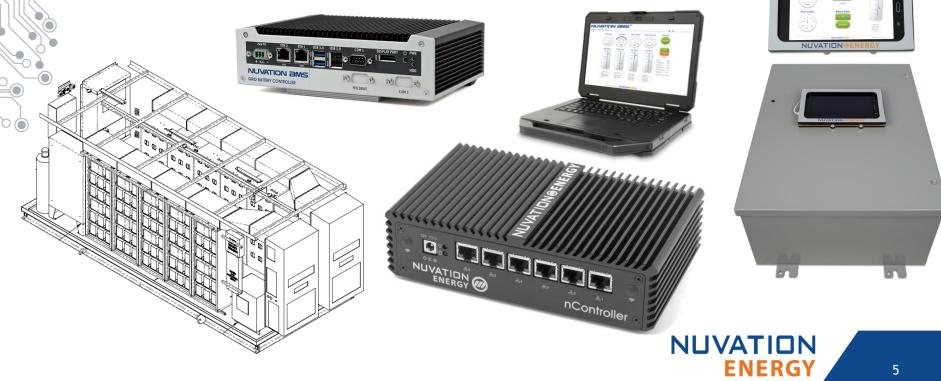

# NUVATION@ENERGY Over 1000 projects since 1997

- Offices in Silicon Valley, USA and Waterloo, Canada
- Electronic product design division founded in 1997
- Battery management solutions since 2008
  - High-Voltage BMS: 12-1250VDC
  - Low-Voltage BMS: 11-60VDC
  - Stack Switchgear
  - Grid Battery Controller
- Custom energy management solutions
- ESS systems design