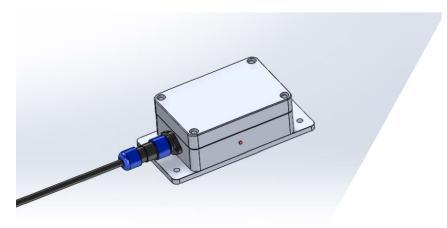

#### WatchDog<sup>®</sup> Hardware

- battery voltage & temperature
- geo-location data & time
- secure Cloud data transmission
- simple two-wire non-intrusive installation