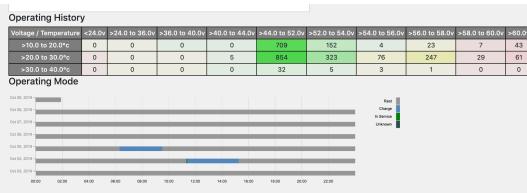

#### WatchDog<sup>®</sup> Analytics

- application specific
- machine learning expert analyses
- battery conditions & threats
- operational metrics
- group & exogenous data analysis
- 98 worldwide patents

#### WatchDog<sup>®</sup> User Interface

- WatchDog provisioning
- secure access to complete history
- configurable analytics
- e-mail & text Alert notification
- geo-location tracking