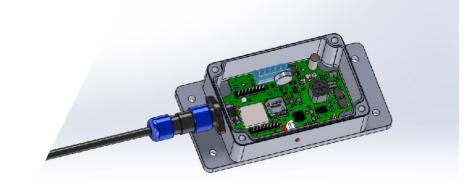

#### WatchDog<sup>®</sup> Hardware

- battery voltage & temperature
- geo-location data & time
- secure Cloud data transmission
- simple two-wire non-intrusive installation