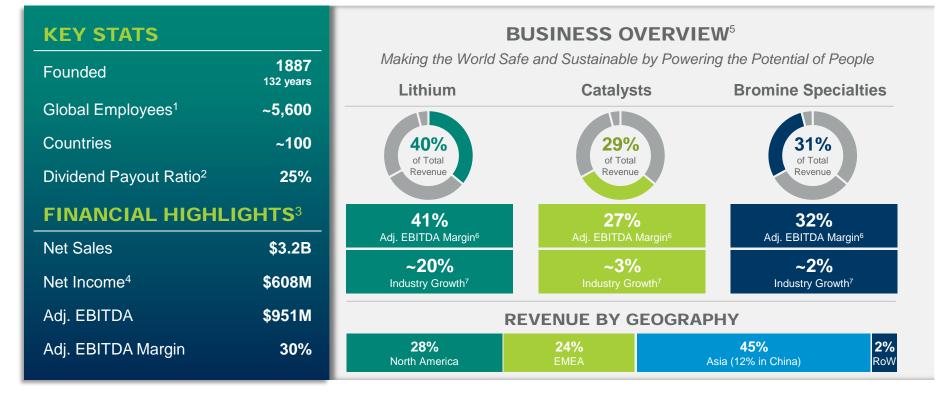

### **Diversified Portfolio with Above-Market Margin**

ALBEMARLE <sup>1</sup> As of Q3 2019, excluding contractors. <sup>2</sup> As of November 22, 2019, TTM Net Income \$572M TTM plus \$21M TTM restructuring and acquisition-related expense and TTM dividends paid of \$149M. <sup>3</sup> For the 12 months ended 9/30/19. <sup>4</sup> Attributable to Albemarle Corporation. <sup>5</sup> Pro-forma excludes net impact from PCS, FCS and divested businesses. <sup>6</sup> TTM as of Q3 2019. <sup>7</sup> Projected 5-year CAGR.