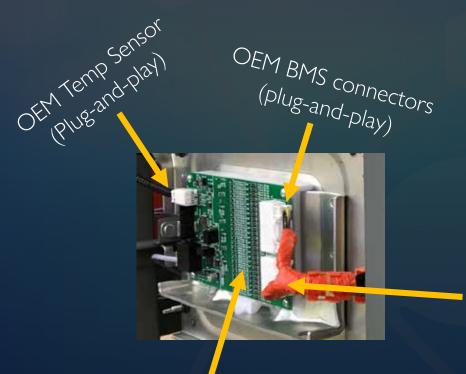

#### Plug-and-Play BMS

IPS Custom
'plug-and-play' BMS and board mount
Includes 2 OEM BMS headers
and 1 OEM Temp sensor header

#### Design for Second-use

- Industry standard Connectors
- Re-usable busbar and BMS wiring