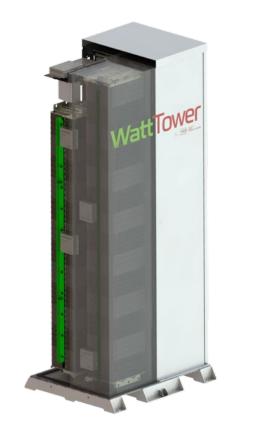

## SNT #1 Second Life

- Graded Packs, Sections and Modules
- Sub Systems (sensors, bus bars, BMS): 1MW Solar, CA
- Engineering Projects
- Watt Tower