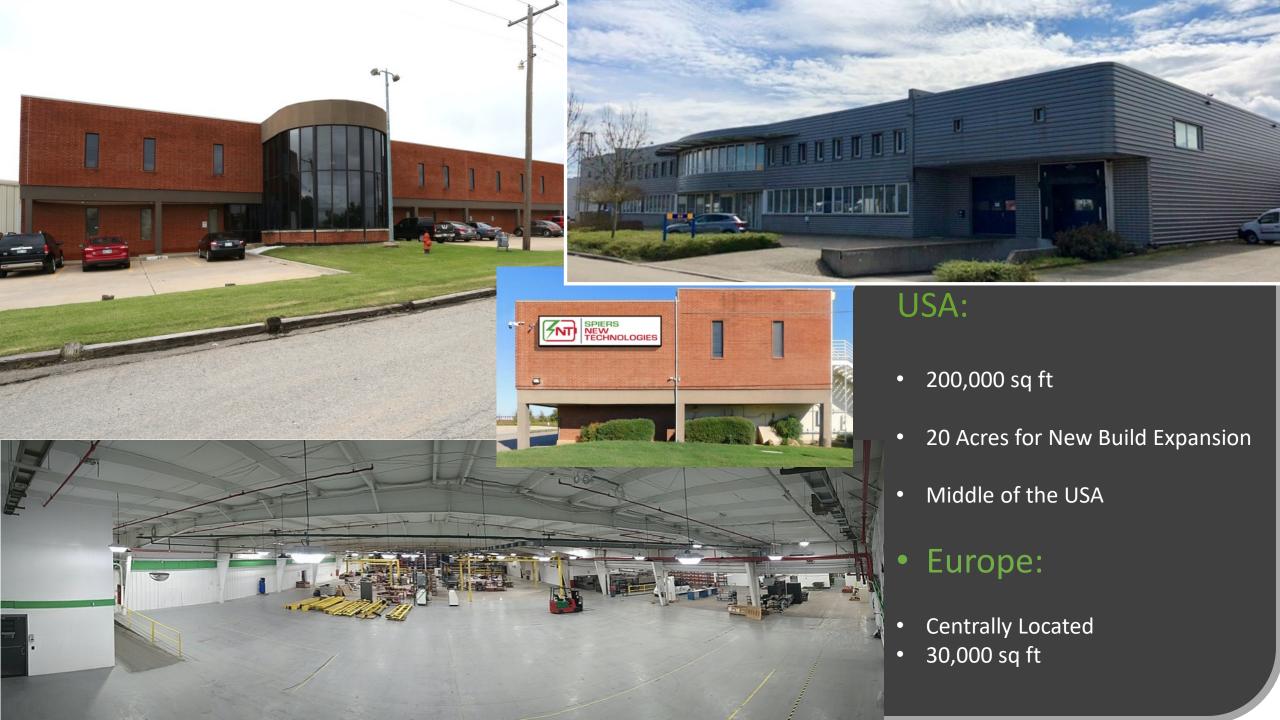

#### International Footprint

- SNT North America
- SNT Europe
- SNT West Coast (2020)
- SNT China (2021)

#### SNT North America

50 NE 42<sup>nd</sup> Street Oklahoma City, Oklahoma 73105

#### <u>SNT Europe</u>

Celsiustraat 44 6716 BZ EDE, The Netherlands