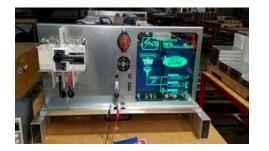

## SNT #1 Second Life

- Graded Packs, Sections and Modules
- Sub Systems (sensors, bus bars, BMS): 1MW Solar, CA
- Engineering Projects
- Watt Tower