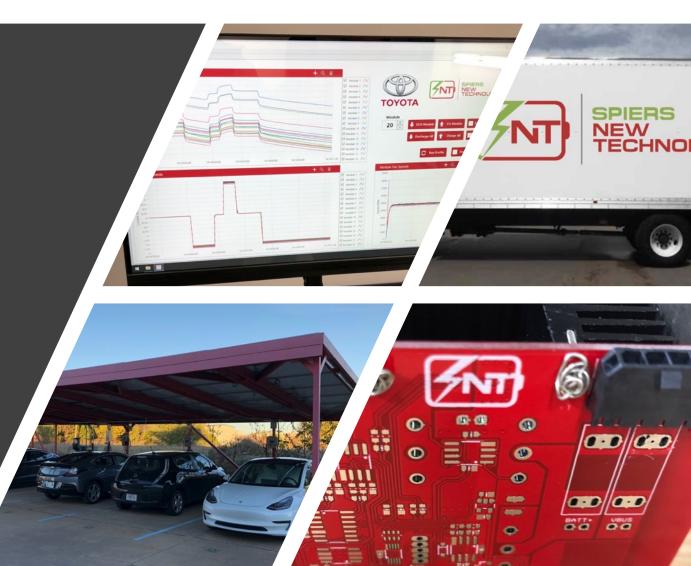

## ALFRED **Battery Management Tracker**

- 24 Hour Secure OEM Access (Warranty, Engineering, Customer Care, Logistics)
- OEM Adaptive Reports and Forecasting Models ٠
- Data Mining •
- Quality Records Full Audit Trail •
- Ticketing Communication System
- Ordering and Processing ٠
- Automated Refurb Battery Capacity Matching •
- Capturing of usable data for root cause analysis of ulletaged modules
- **Inventory Management** ٠
- Content structured based on OEM's needs  $\bullet$

Battery Management Database by