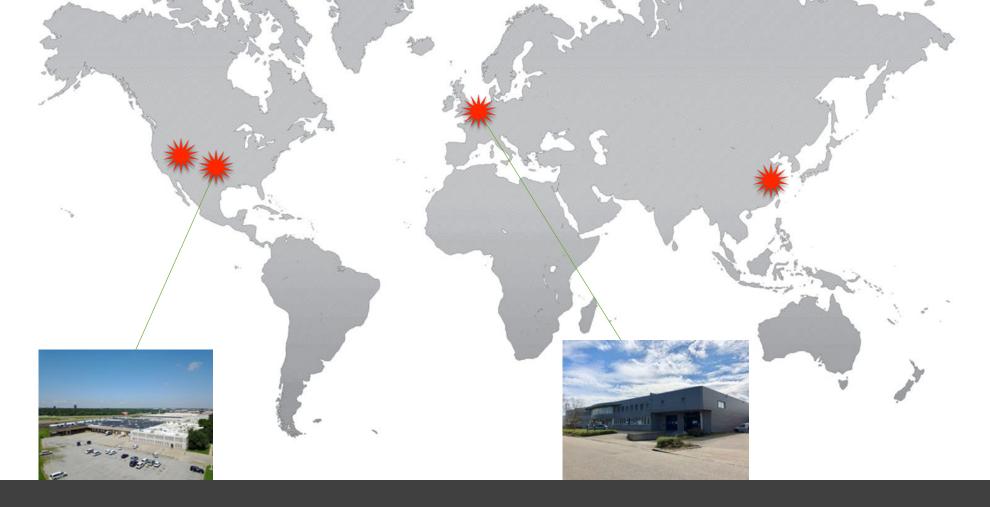

#### International Footprint

- SNT North America
- SNT Europe
- SNT West Coast (2020)
- SNT China (2021)

#### SNT North America

50 NE 42<sup>nd</sup> Street Oklahoma City, Oklahoma 73105

#### <u>SNT Europe</u>

Celsiustraat 44 6716 BZ EDE, The Netherlands